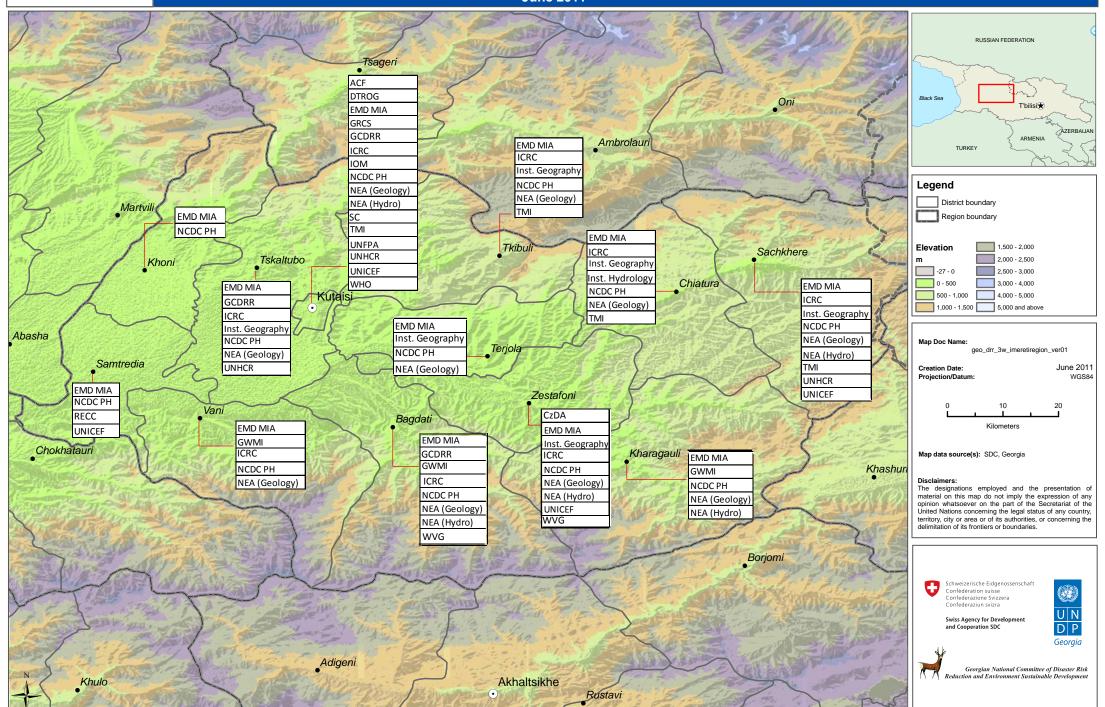

### Disaster Risk Reduction - Number of organizations by district **June 2011**







100

June 2011

WGS84

The designations employed and the presentation of material on this map do not imply the expression of any opinion whatsoever on the part of the Secretariat of the United Nations concerning the legal status of any country, territory, city or area or of its authorities, or concerning the



Georgian National Committee of Disaster Risk Reduction and Environment Sustainable Development

# Who does What Where in Disaster Risk Reduction - Abkhazia June 2011



## Who does What Where in Disaster Risk Reduction - Adjara (Aut. Rep.)



# Who does What Where in Disaster Risk Reduction - Guria Region June 2011



# Who does What Where in Disaster Risk Reduction - Imereti Region June 2011



# Who does What Where in Disaster Risk Reduction - Kakheti Region June 2011



# Who does What Where in Disaster Risk Reduction - Kvemo Kartli Region June 2011



# Who does What Where in Disaster Risk Reduction - Mtskheta-Mtianeti Region June 2011



# Who does What Where in Disaster Risk Reduction - Racha Lechkhumi and Kvemo (lower) Svaneti Region June 2011



## Who does What Where in Disaster Risk Reduction - Samegrelo and Zemo (upper) Svaneti Region June 2011



# Who does What Where in Disaster Risk Reduction - Samtskhe-Javakheti Region June 2011



## Who does What Where in Disaster Risk Reduction - Shida Kartli Region June 2011



| AGENCY NAME                                             | Emergency Management Dep