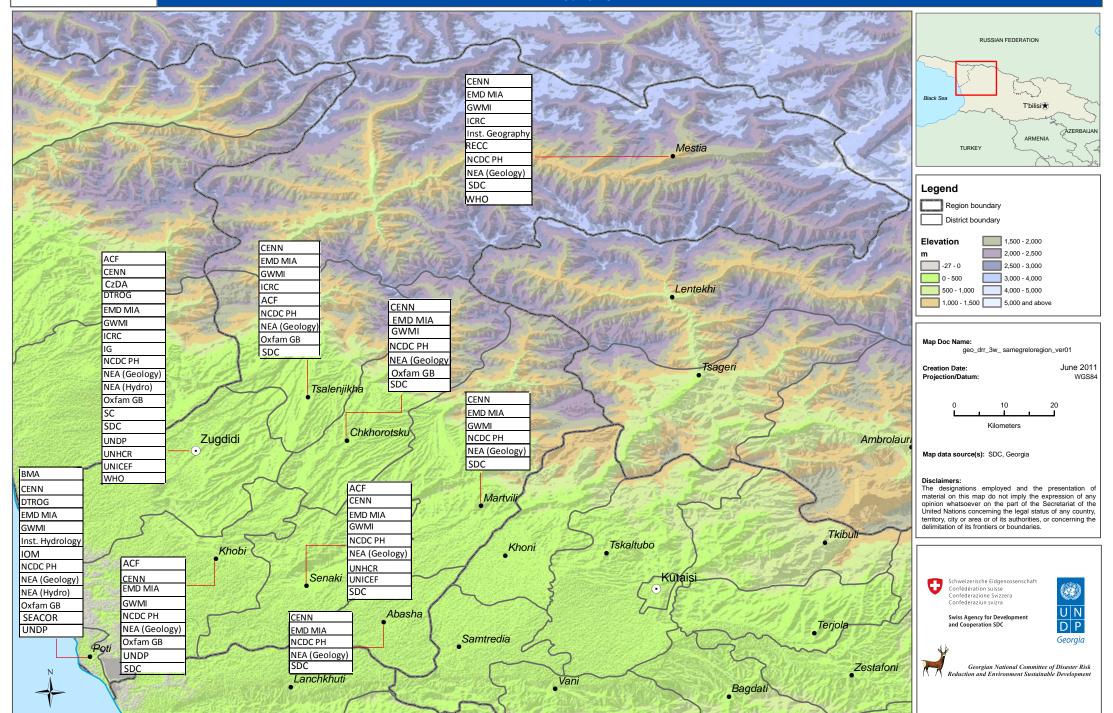

## Who does What Where in Disaster Risk Reduction - Samegrelo and Zemo (upper) Svaneti Region June 2011