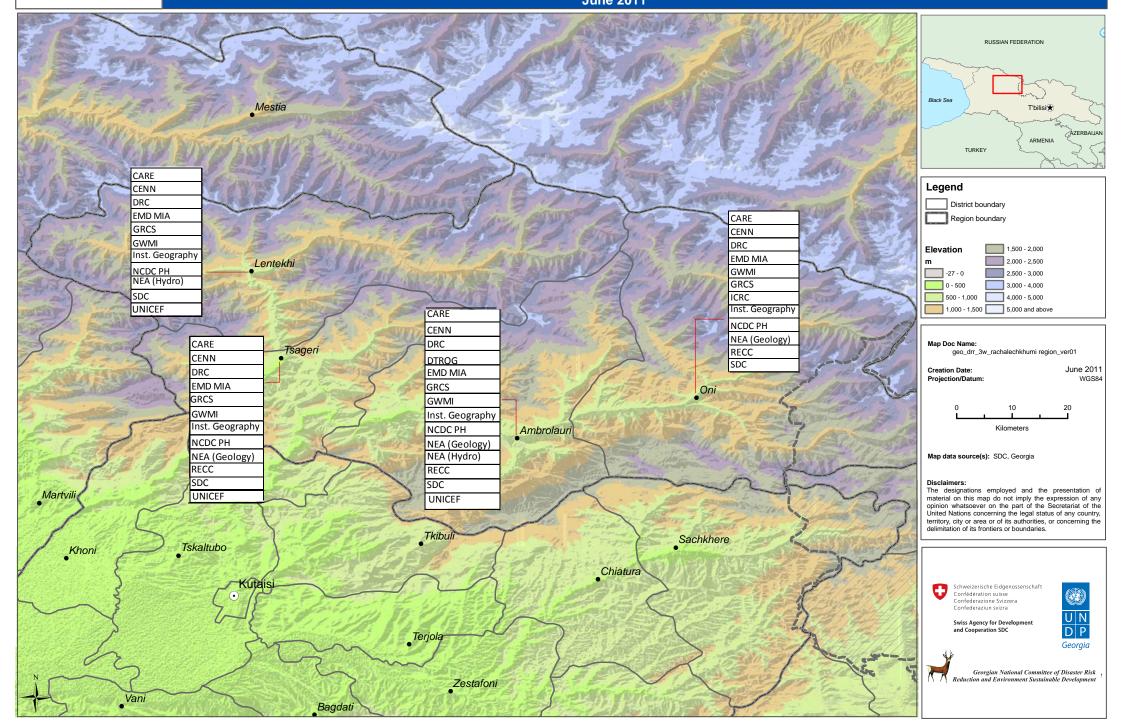

# Who does What Where in Disaster Risk Reduction - Racha Lechkhumi and Kvemo (lower) Svaneti Region June 2011