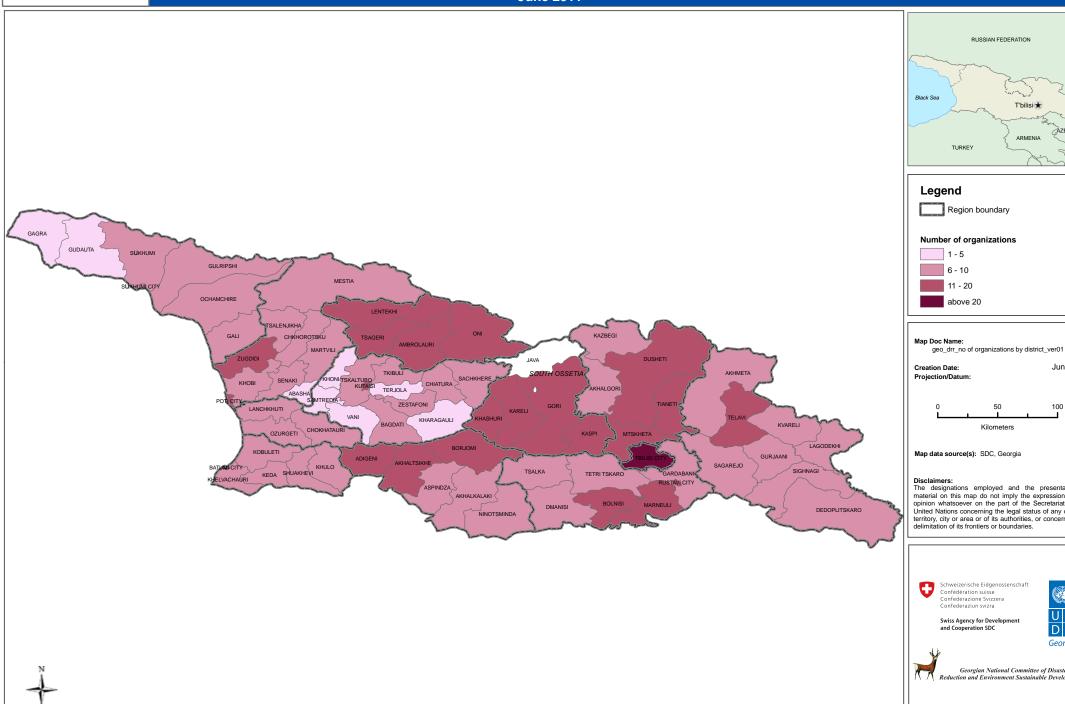

### Disaster Risk Reduction - Number of organizations by district **June 2011**

100

June 2011

WGS84

The designations employed and the presentation of material on this map do not imply the expression of any opinion whatsoever on the part of the Secretariat of the United Nations concerning the legal status of any country, territory, city or area or of its authorities, or concerning the

Georgian National Committee of Disaster Risk Reduction and Environment Sustainable Development