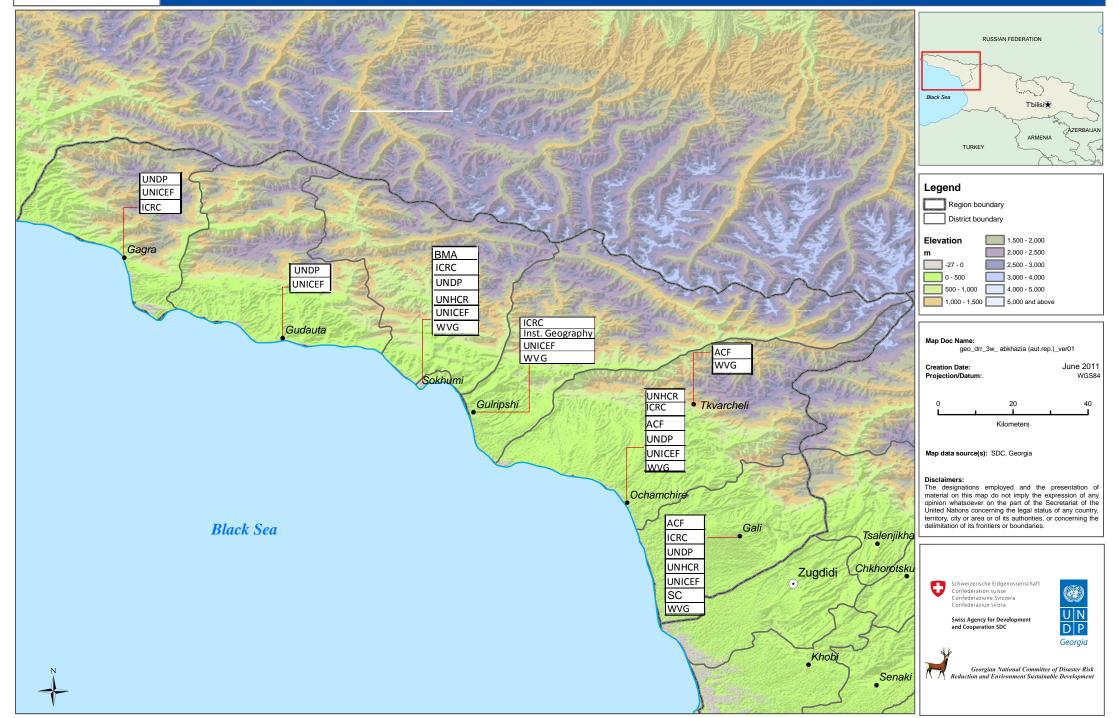

| x       | x                     |                 | X               | x                      |         | x                                        | x      | x     | x                              |          |

## Who does What?



### Disaster Risk Reduction - Number of organizations by district **June 2011**







100

June 2011

WGS84

The designations employed and the presentation of material on this map do not imply the expression of any opinion whatsoever on the part of the Secretariat of the United Nations concerning the legal status of any country, territory, city or area or of its authorities, or concerning the



Georgian National Committee of Disaster Risk Reduction and Environment Sustainable Development

# Who does What Where in Disaster Risk Reduction - Abkhazia June 2011



## Who does What Where in Disaster Risk Reduction - Adjara (Aut. Rep.)



# Who does What Where in Disaster Risk Reduction - Guria Region June 2011



# Who does What Where in Disaster Risk Reduction - Imereti Region June 2011



# Who does What Where in Disaster Risk Reduction - Kakheti Region June 2011



# Who does What Where in Disaster Risk Reduction - Kvemo Kartli Region June 2011



# Who does What Where in Disaster Risk Reduction - Mtskheta-Mtianeti Region June 2011



# Who does What Where in Disaster Risk Reduction - Racha Lechkhumi and Kvemo (lower) Svaneti Region June 2011



## Who does What Where in Disaster Risk Reduction - Samegrelo and Zemo (upper) Svaneti Region June 2011



# Who does What Where in Disaster Risk Reduction - Samtskhe-Javakheti Region June 2011



## Who