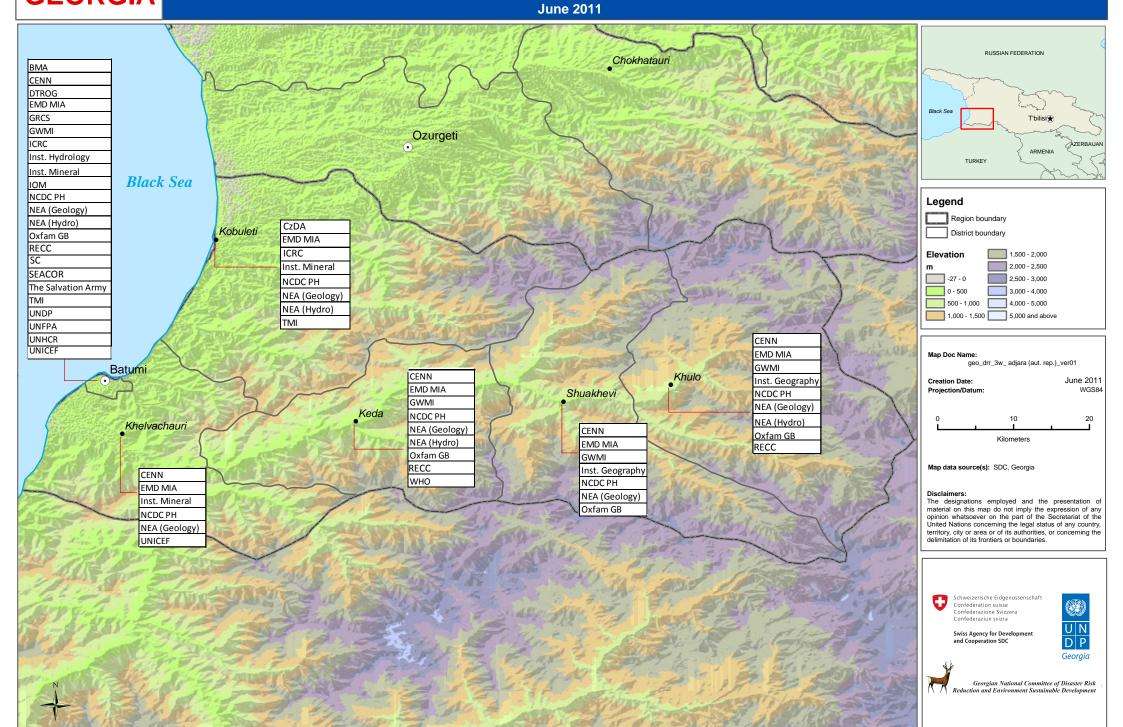

|         | x                                        | x      | x     | x                              |          |

## Who does What?



### Disaster Risk Reduction - Number of organizations by district **June 2011**







100

June 2011

WGS84

The designations employed and the presentation of material on this map do not imply the expression of any opinion whatsoever on the part of the Secretariat of the United Nations concerning the legal status of any country, territory, city or area or of its authorities, or concerning the



Georgian National Committee of Disaster Risk Reduction and Environment Sustainable Development

# Who does What Where in Disaster Risk Reduction - Abkhazia June 2011



## Who does What Where in Disaster Risk Reduction - Adjara (Aut. Rep.)



# Who does What Where in Disaster Risk Reduction - Guria Region June 2011



# Who does What Where in Disaster Risk Reduction - Imereti Region June 2011



# Who does What Where in Disaster Risk Reduction - Kakheti Region June 2011



# Who does What Where in Disaster Risk Reduction - Kvemo Kartli Region June 2011



# Who does What Where in Disaster Risk Reduction - Mtskheta-Mtianeti Region June 2011



# Who does What Where in Disaster Risk Reduction - Racha Lechkhumi and Kvemo (lower) Svaneti Region June 2011



## Who does What Where in Disaster Risk Reduction - Samegrelo and Zemo (upper) Svaneti Region June 2011



# Who does What Where in Disaster Risk Reduction - Samtskhe-Javakheti Region June 2011



## Who does What Where in Disaster Risk Reduction - Shida Kartli Region June 201