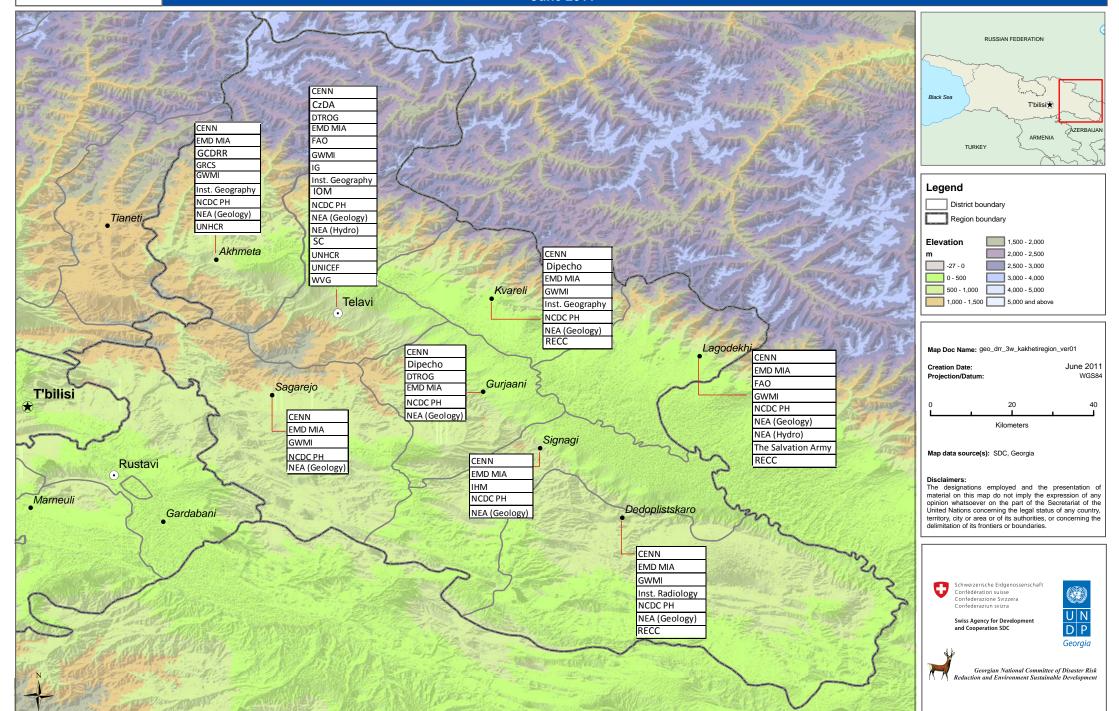

1**







100

June 2011

WGS84

The designations employed and the presentation of material on this map do not imply the expression of any opinion whatsoever on the part of the Secretariat of the United Nations concerning the legal status of any country, territory, city or area or of its authorities, or concerning the



Georgian National Committee of Disaster Risk Reduction and Environment Sustainable Development

# Who does What Where in Disaster Risk Reduction - Abkhazia June 2011



## Who does What Where in Disaster Risk Reduction - Adjara (Aut. Rep.)



# Who does What Where in Disaster Risk Reduction - Guria Region June 2011



# Who does What Where in Disaster Risk Reduction - Imereti Region June 2011



# Who does What Where in Disaster Risk Reduction - Kakheti Region June 2011



# Who does What Where in Disaster Risk Reduction - Kvemo Kartli Region June 2011



# Who does What Where in Disaster Risk Reduction - Mtskheta-Mtianeti Region June 2011



# Who does What Where in Disaster Risk Reduction - Racha Lechkhumi and Kvemo (lower) Svaneti Region June 2011



## Who does What Where in Disaster Risk Reduction - Samegrelo and Zemo (upper) Svaneti Region June 2011



# Who does What Where in Disaster Risk Reduction - Samtskhe-Javakheti Region June 2011



## Who does What Where in Disaster Risk Reduction - Shida Kartli Region June 2011



| AGENCY NAME                                             | Emergency Management Dep                                                                         | artment (Ministry of