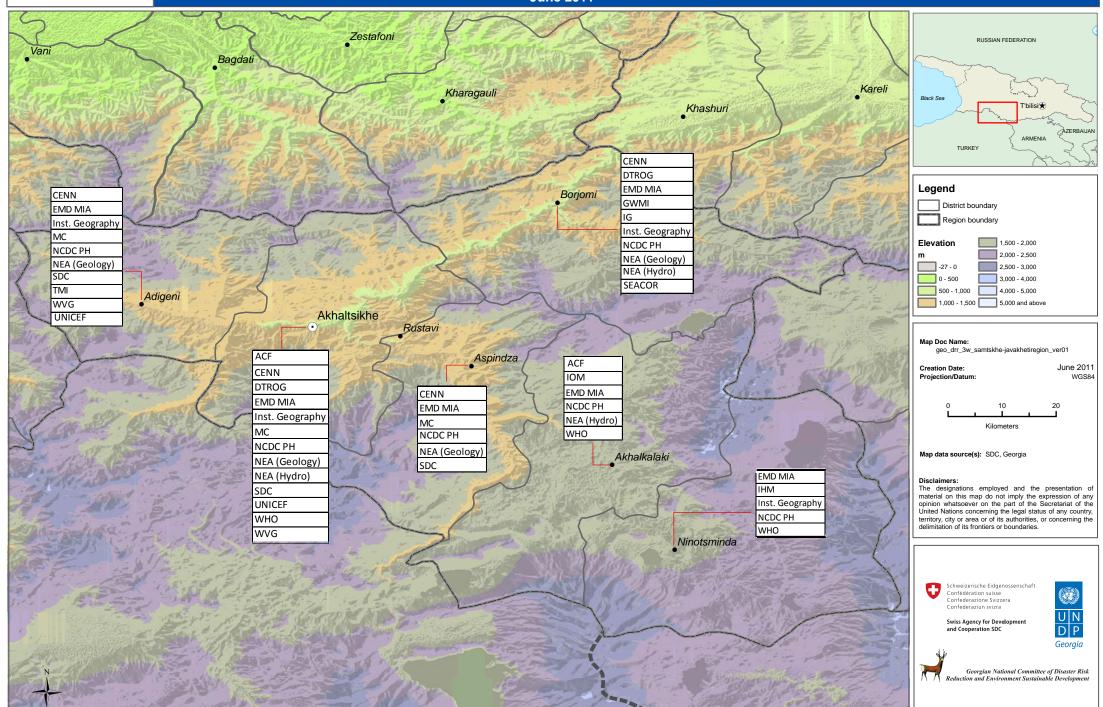

# Who does What Where in Disaster Risk Reduction - Samtskhe-Javakheti Region June 2011