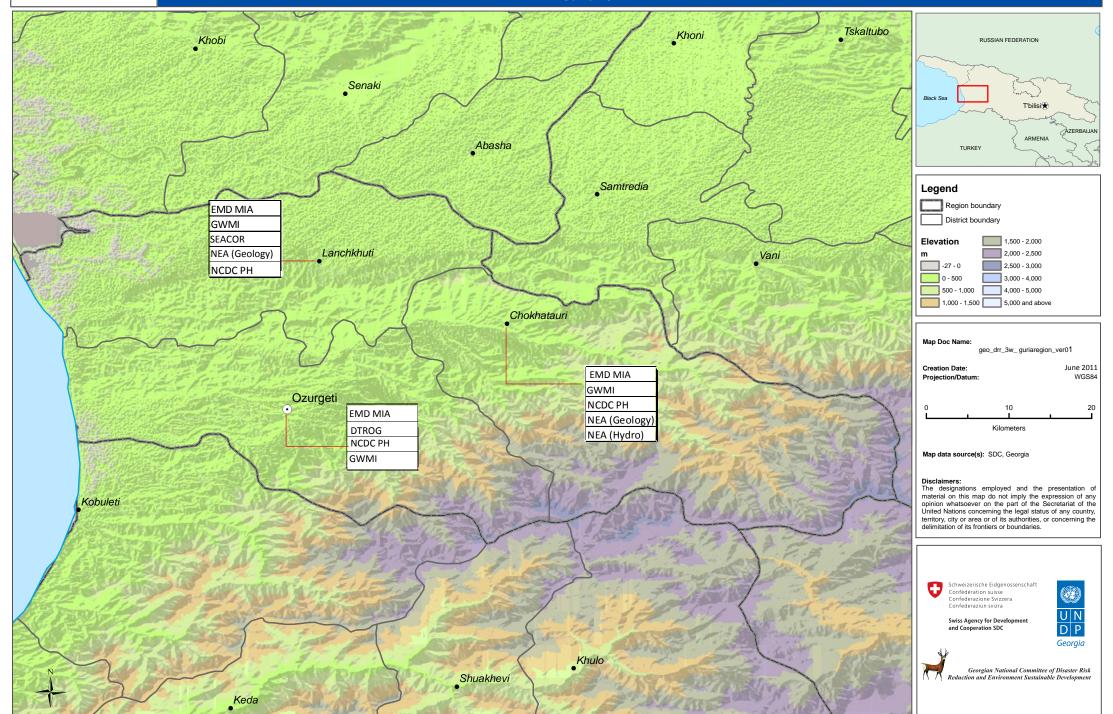

| x     | x                              |          |

## Who does What?



### Disaster Risk Reduction - Number of organizations by district **June 2011**







100

June 2011

WGS84

The designations employed and the presentation of material on this map do not imply the expression of any opinion whatsoever on the part of the Secretariat of the United Nations concerning the legal status of any country, territory, city or area or of its authorities, or concerning the



Georgian National Committee of Disaster Risk Reduction and Environment Sustainable Development

# Who does What Where in Disaster Risk Reduction - Abkhazia June 2011



## Who does What Where in Disaster Risk Reduction - Adjara (Aut. Rep.)



# Who does What Where in Disaster Risk Reduction - Guria Region June 2011



# Who does What Where in Disaster Risk Reduction - Imereti Region June 2011



# Who does What Where in Disaster Risk Reduction - Kakheti Region June 2011



# Who does What Where in Disaster Risk Reduction - Kvemo Kartli Region June 2011



# Who does What Where in Disaster Risk Reduction - Mtskheta-Mtianeti Region June 2011



# Who does What Where in Disaster Risk Reduction - Racha Lechkhumi and Kvemo (lower) Svaneti Region June 2011



## Who does What Where in Disaster Risk Reduction - Samegrelo and Zemo (upper) Svaneti Region June 2011



# Who does What Where in Disaster Risk Reduction - Samtskhe-Javakheti Region June 2011



## Who does What Where in Disaster Risk Reduction - Shida Kartli Region June 2011



| AGENCY NAME                                             | Emergency Ma