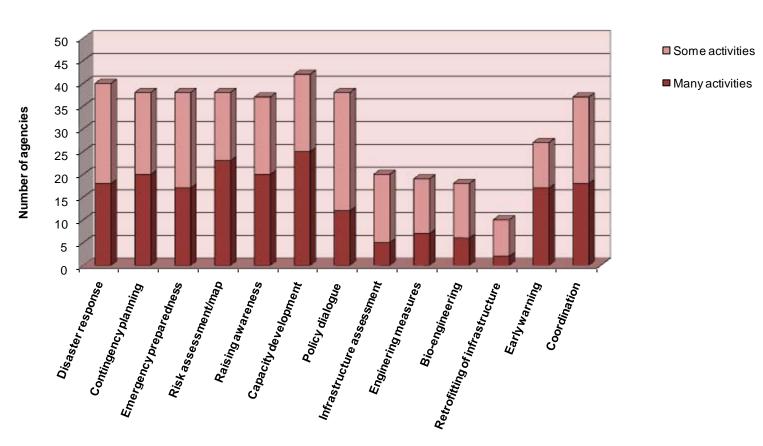

#### 8. THEMATIC FOCUS

Please check off relevant boxes indicating main priorities of ongoing and planned disaster risk reduction activities of your agency / institution

Please check off the boxes with:

- '-' if your agency is not involved in the corresponding field
- 'x' if your agency has **some** ongoing or planned activities in the corresponding field
- 'xx' if your agency has many ongoing or planned activities in the corresponding field

| Term                                     | Definition                                                                                                                                                                                                                                                                          |
|------------------------------------------|-------------------------------------------------------------------------------------------------------------------------------------------------------------------------------------------------------------------------------------------------------------------------------------|
| Di sa ster response                      | The provision of emergency services and public assistance during or immediately after a disaster                                                                                                                                                                                    |
| Contingency planning                     | Management process that analyses specific potential events of emerging situations that might threaten society and establishes arrangements in advance to enable timely, effective and appropriate responses to such events and situations                                           |
| Emergency preparedness                   | The building of capacities of the governments, professional response and recovery organizations, communities and individuals to effectively anticipate, respond to, and recover from, the impacts of hazard events or conditions                                                    |
| Risk assessment and risk mapping         | Methodology to determine and map the nature and extent of risk by analysing potential hazards and evaluating existing conditions of vulnerability                                                                                                                                   |
| Awareness raising activities             | Activities raising the common knowledge about disaster risks, the factors that lead to disasters and the actions that can be taken individually and collectively to reduce exposure and vulnerability to hazards                                                                    |
| Training and capacity development        | The process by which people, organizations and society systematically stimulate and develop their capacities over time including through improvement of knowledge, skills, systems, and institutions                                                                                |
| Policy dialogue                          | Exchange of information and consensus building between the public, private, and civic sectors through leaders who are in a position to make decisions or strongly influence the trajectory of a possible solution to a challenging issue                                            |
| Structural assessments of infrastructure | Engineering structural assessment of buildings, roads, bridges, dams, etc. to define the vulnerability of infrastructure to hazards                                                                                                                                                 |
| Engineering preventive measures          | Any physical construction to reduce or avoid possible impacts of hazards, or application of engineering techniques to achieve hazard-resistance and resilience in structures or systems                                                                                             |
| Bio-engineering preventive measures      | Any measure to reduce or avoid possible impacts of hazards using living plants as building material                                                                                                                                                                                 |
| Retrofitting of buildings                | Reinforcement or upgrading of existing structures to become more resistant and resilient to the damaging effects of hazards                                                                                                                                                         |
| Early warning systems                    | The set of capacities needed to generate and disseminate timely and meaningful warning information to enable individuals, communities and organizations threatened by a hazard to prepare and to act appropriately and in sufficient time to reduce the possibility of harm or loss |
| Coordination                             | The act of creating a homogenous political culture; bringing together and causing agencies / institutions to work together efficiently for a common cause                                                                                                                           |