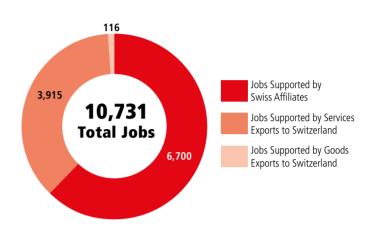

# SWISS ECONOMIC IMPACT

Maryland Residents of Swiss Descent: 11,619



### Employment Supported by Foreign Affiliates 2019



## Top Exports of Goods by Industry from Maryland to Switzerland, 2021

Total Export Value of Goods = \$48 M



### **Top Imports of Goods by Industry from Switzerland to Maryland, 2021** Total Import Value of Goods = \$155 M



#### Swiss Companies Located in Maryland

| Adecco               |
|----------------------|
| Albert Uster Imports |
| Alcon                |
| Biodenta             |
| Chubb (ACE)          |
| DK Contractors       |
| Dufry                |
|                      |

Ferrum Hoffmann-La Roche Kuehne+Nagel LafargeHolcim Lindt & Sprüngli Lonza Nespresso Nestlé Novartis Phoenix Mecano Schindler SGS Syngenta UBS WorldAware Zurich