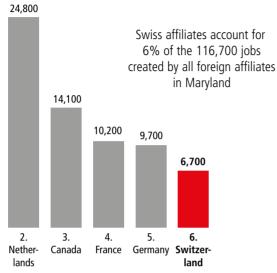

# SWISS ECONOMIC IMPACT

Maryland Residents of Swiss Descent: 11,619



### Employment Supported by Foreign Affiliates 2019



## Top Exports of Goods by Industry from Maryland to Switzerland, 2021

Total Export Value of Goods = \$48 M



### **Top Imports of Goods by Industry from Switzerland to Maryland, 2021** Total Import Value of Goods = \$155 M



#### Swiss Companies Located in Maryland

| Adecco               |
|----------------------|
| Albert Uster Imports |
| Alcon                |
| Biodenta             |
| Chubb (ACE)          |
| DK Contractors       |
| Dufry                |
|                      |

Ferrum Hoffmann-La Roche Kuehne+Nagel LafargeHolcim Lindt & Sprüngli Lonza Nespresso Nestlé Novartis Phoenix Mecano Schindler SGS Syngenta UBS WorldAware Zurich