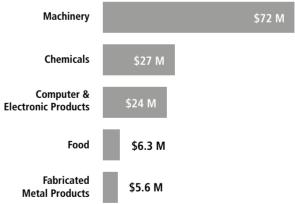

## Top Exports of Goods by Industry from Maryland to Switzerland, 2021

Total Export Value of Goods = \$48 M