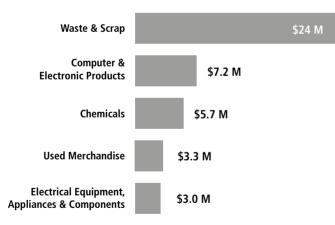

### **Top Imports of Goods by Industry from Switzerland to Maryland, 2021** Total Import Value of Goods = \$155 M