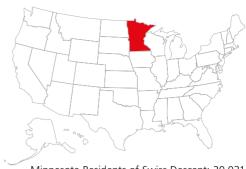

## **Employment Supported by** Foreign Affiliates 2019

Minnesota Residents of Swiss Descent: 20,031