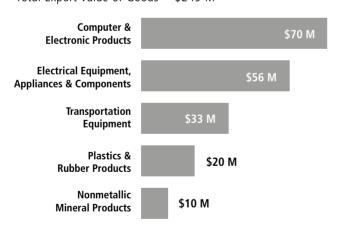

### Top Exports of Goods by Industry from Minnesota to Switzerland, 2021

Total Export Value of Goods = \$249 M