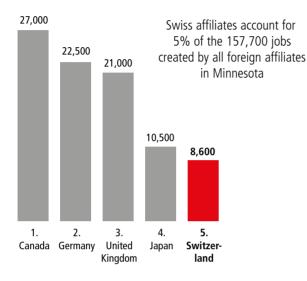

## **Employment Supported by** Foreign Affiliates 2019

Minnesota Residents of Swiss Descent: 20,031