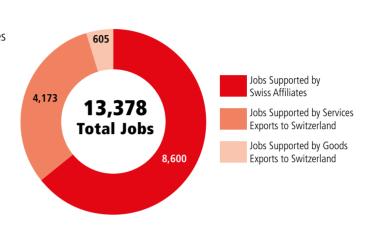

## **Employment Supported by** Foreign Affiliates 2019

Minnesota Residents of Swiss Descent: 20,031