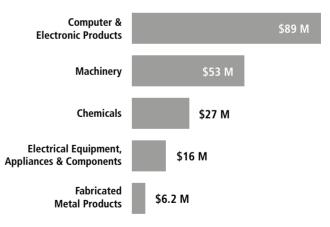

### Top Exports of Goods by Industry from Minnesota to Switzerland, 2021

Total Export Value of Goods = \$249 M