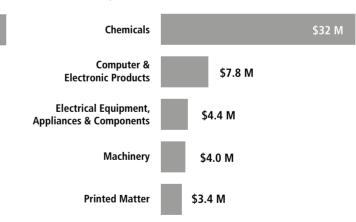

## **Top Imports of Goods by Industry from Switzerland to Mississippi, 2021** Total Import Value of Goods = \$143 M

**Electrical Equipment**,

**Appliances & Components** 

n \$0.5 M

\$0.7 M