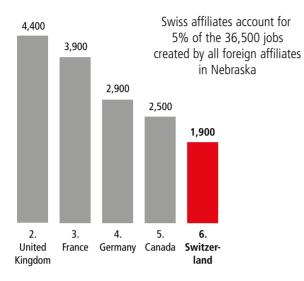

### **Employment Supported by** Foreign Affiliates 2019

Nebraska Residents of Swiss Descent: 6,948