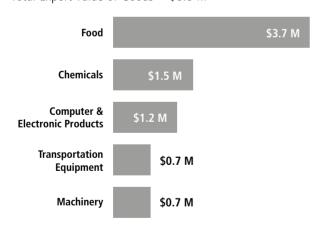

#### Top Exports of Goods by Industry from Nebraska to Switzerland, 2021

Total Export Value of Goods = \$8.8 M