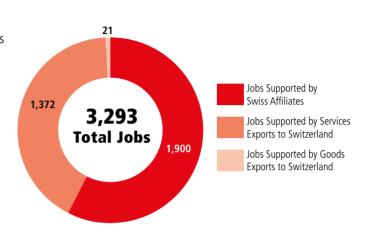

### **Employment Supported by** Foreign Affiliates 2019

Nebraska Residents of Swiss Descent: 6,948