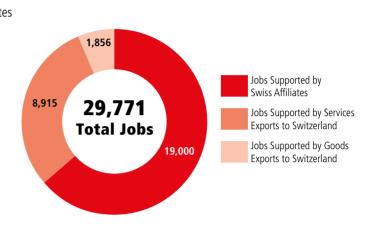

#### Employment Supported by Foreign Affiliates 2019

Pennsylvania Residents of Swiss Descent: 70,703