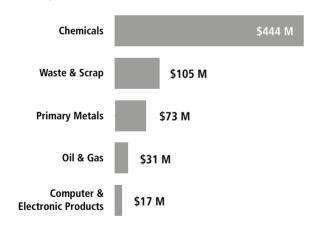

## Top Imports of Goods by Industry from Switzerland to Pennsylvania, 2021

Total Import Value of Goods = \$5.0 B