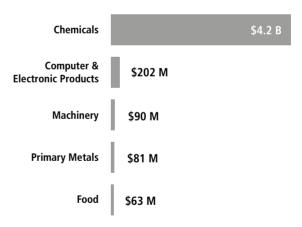

## Top Imports of Goods by Industry from Switzerland to Pennsylvania, 2021

Total Import Value of Goods = \$5.0 B