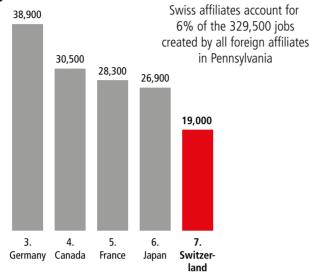

#### Employment Supported by Foreign Affiliates 2019

Pennsylvania Residents of Swiss Descent: 70,703