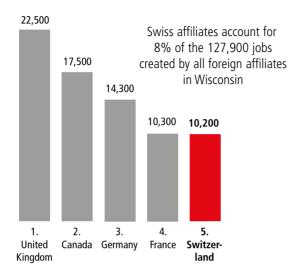

## **Employment Supported by Foreign Affiliates 2019**

Wisconsin Residents of Swiss Descent: 53,391