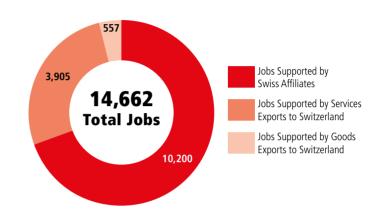

## **Employment Supported by Foreign Affiliates 2019**

Wisconsin Residents of Swiss Descent: 53,391