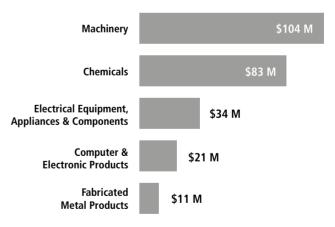

### Top Exports of Goods by Industry from Wisconsin to Switzerland, 2021

Total Export Value of Goods = \$229 M