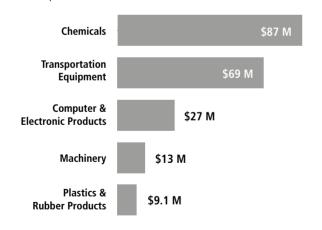

### Top Exports of Goods by Industry from Wisconsin to Switzerland, 2021

Total Export Value of Goods = \$229 M